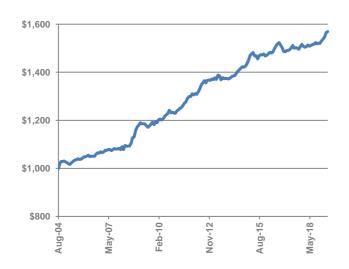

|                 | Since Inception (p.a. %) | 3.11        |

### Notes

<sup>1</sup> The Indirect Cost Ratio (ICR) includes the investment manager's fees, estimated performance fee (if applicable), estimated expense recoveries and other indirect costs as a percentage of total average assets of the investment option as at 30 June 2018, but excludes indirect transactions and operation costs (see latest copy of the PDS).

<sup>2</sup> Past performance is not an indicator of future performance.

# generation

## **PIMCO** Wholesale Australian Bond Fund

Fact sheet | 30 April 2019

## Growth of \$1,000 since inception



### Target asset allocation

|                           | Range  |
|---------------------------|--------|
| Cash                      | 0-100% |
| Australian fixed interest | 0-100% |

### Actual asset allocation<sup>3</sup>

|                              | Range % |
|------------------------------|---------|
| Australian fixed interest    | 108.23  |
| International fixed interest | -8.23   |
| Total                        | 100.00  |

### Notes

<sup>3</sup> Asset allocations are updated quarterly.

| Investor services |                        | Adviser services |                         |
|-------------------|------------------------|------------------|-------------------------|
| Phone             | 1800 806 362           | Phone            | 1800 333 657            |
| Email